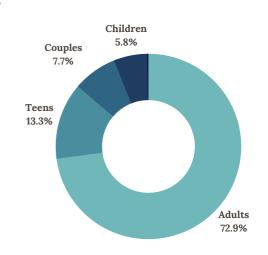

#### **SESSIONS BY CLIENT TYPE**

Adults: 2,244

<u>Teens</u>: 411

<u>Couples:</u> **238** 

Children: 179

Families: 7