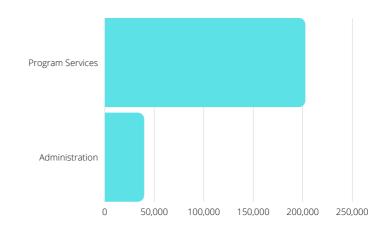

#### **EXPENSES - \$242,086.43**

Program Services \$202,470.19

Administration \$39,616.24