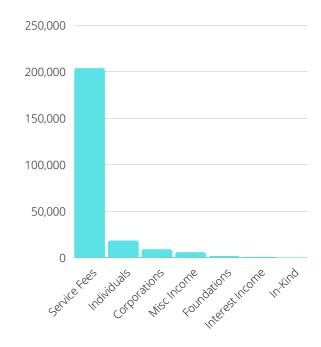

#### INCOME - \$240,006.80

Service Fees: \$203,793.83

Individual Donors: \$18,448.55

Corporate Partners: \$9,089.98

Misc Income: \$5,953.69

Foundations: \$1,850.00

Interest Income: \$870.75

In-kind Donations: \$120.00